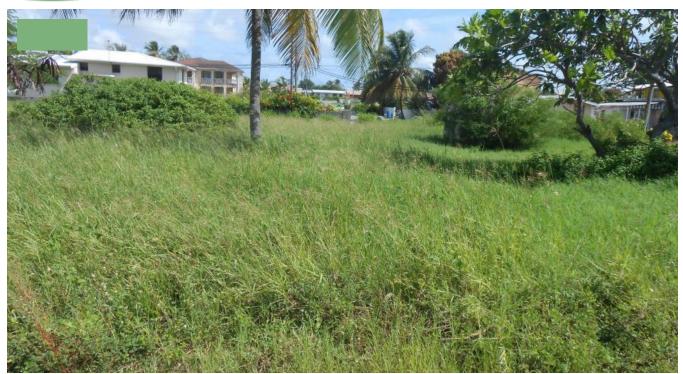

## LASHLEY ROAD LOT 1,ST PHILIP, BARBADOS

Lashley Road Lot 1 is a wonderful flat lot being offered for sale in the fast-growing parish of St. Philip on the Southeastern coast of Barbados. This lot is located just off of the popular Ocean City neighbourhood and has many excellent beaches within 5 minutes' drive.

The total parcel of land is 14,854 square feet and has a rectangular shape making it perfect for design a home which can enjoy large gardens and cool breezes off the Atlantic Ocean. The Seller is seeking a quick sale and has priced the lot attractively at \$15.50 per square foot. The lot borders on two access roads thus allowing great flexibility for development.