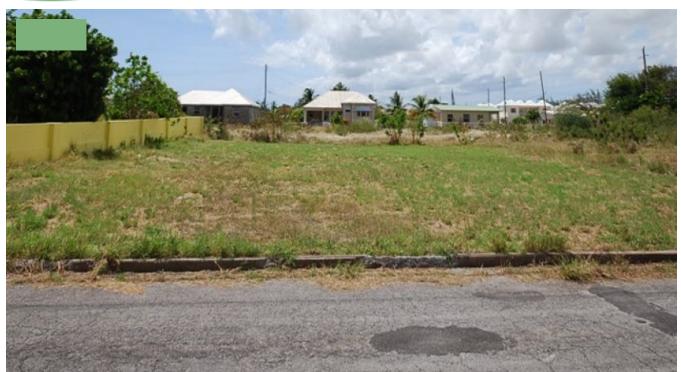

## ATLANTIC SHORES, SEABREEZE DRIVE 156, CHRIST CHURCH, BARBADOS

• Christ Church, Barbados

Seabreeze Drive 156 is lovely flat rectangular plot of residential land being offered for sale in the wellestablished neighbourhood of Atlantic Shores on the South Coast of Barbados. This parcel of land offers 8,475 square feet perfect for a family home that is just steps away from great beaches and excellent surf spots. The ideal location just minutes away from Oistins, the ABC Highway, The Barbados Golf Club and many other popular amenities make this a fantastic purchase.