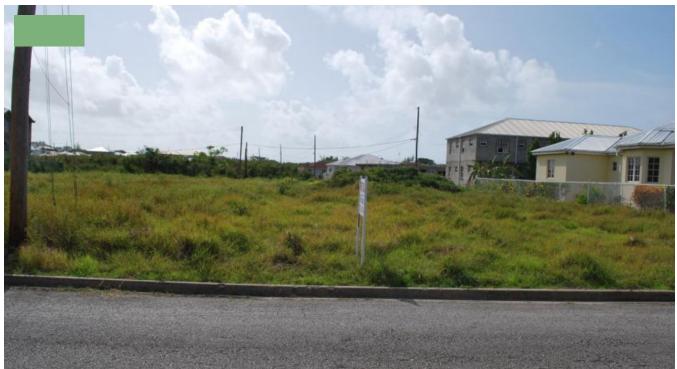

## PLATINUM HEIGHTS, LOT 3, DURANTS, CHRIST CHURCH, BARBADOS

Christ Church, Barbados

Platinum Heights is located just south of The Barbados Golf Club in Durants, Christ Church. Lot 3 is a flat lot consisting of 8,847 square feet of land in a well-established neighbourhood. This highly sought-after area is located just 5 minutes from Miami Beach, Oistins Bay Garden, Grantley Adams International Airport, and many other amenities on the south coast of Barbados.

Priced at just over USD \$9.00 per square feet this lot is perfect for a family home or an investment property with many popular tourist locations within a stone's throw of Platinum Heights. Contact our sales team to view this fantastic lot.