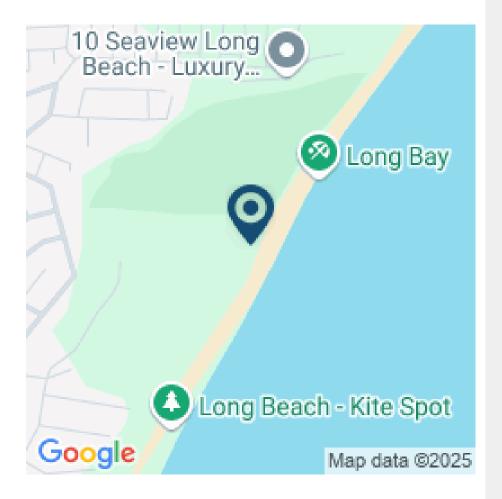

## FAIRY VALLEY BEACHFRONT PROJECT, PARAGON, CHRIST CHURCH, BARBADOS

• Christ Church, Barbados

For Sale - Fairy Valley Beachfront Development. Our team is pleased to offer for sale The Fairy Valley Project located at Paragon, Christ Church on the South Coast of Barbados. This exquisite parcel of land has been previously approved to have a 350 unit hotel/resort plus multiple villas spread across the 32 acres of prime beachfront land. The gradual slope of the 32 acres allows all units to have direct ocean views. A future resort has the option of seeking approval for slot machines which will be an added value to clients. The project owners are offering all 32-acres complete with architectural plans included in the pricing. Most exciting are the tax credits available for the building and ongoing operation of the project. To entice developers, the government is offering a 20-25 year 'tax holiday'. That is, depending on the investment, the developers will have between 20 to 25 years to recuperate their expenses to build and run a resort or other development, before having to pay taxes.

Many other successful resorts are built on the island, most notably Sandals, which is a few miles away, as well as Hilton, Radisson, and the Marriot. What makes this project so valuable is its location on Long Beach and the Grantley Adams International Airport. On the southern coast of the island, this virgin land has a sheltered beach and is a favorite hotspot among surfers. It is also minutes away from St. Lawrence Gap, which is the center of nightlife and entertainment on the island.