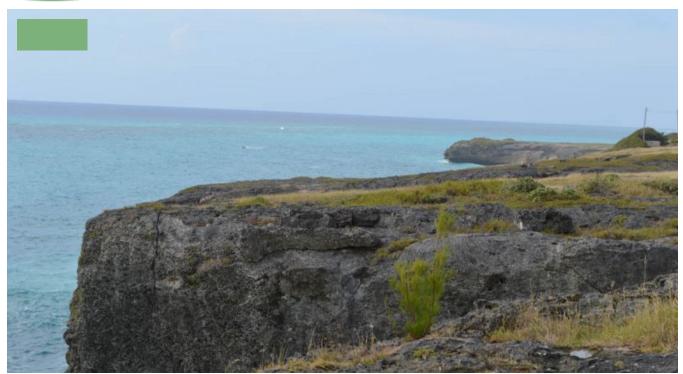

## GREEN POINT, ST. PHILIP, CLIFF FRONT LOT

The two plots of land comprising 6.44 acres approximately or 280,525 sq ft are irregularly shaped but sitting on a beautiful ridge in Green Point over looking the Ocean at the South East of the island, and with unobstructed views of the sea. The two lots are being offered as a whole since they only have one (1) road access.

The lots are located in the Green Point residential area close to the Crane, Foul Bay and the Airport with easy access to the Six Roads Shopping Mall, fast food restaurants, schools and other major facilities. The site could be further sub-divided as a residential development.