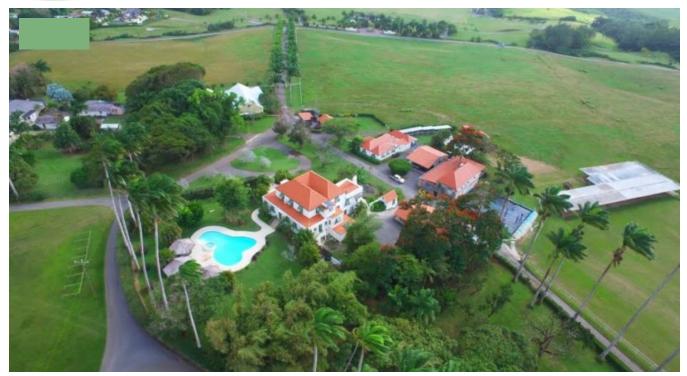

## LION CASTLE PLANTATION, ST. THOMAS, BARBADOS

Lion Castle Plantation offers purchasers the chance to own a historic traditional plantation estate with authentic windmill. This wonderful piece of real estate comprises of plantation house, apartment building and Manager's House set within 140 acres in the parish of St.Thomas with spectacular views of the south coast of the island.

The coral stone plantation house was built in 1721 and has a 2 car garage and a swimming pool with gazebo. The house comprises 9,000 sq. ft. and contained within the basement, ground floor and first floor are 4 bedrooms, 4 bathrooms, living, dining, kitchen, bar, laundry and large storage area.

The two-storey apartment building is just over 3,000 sq. ft. and has one 2 bedroom 1 bathroom apartment on the ground floor and one 2 bedroom 2 bathroom apartment on the first level. The Manager's House is 2,136 sq. ft. and is a single storey, split level home with 3 bedrooms and I bathroom.