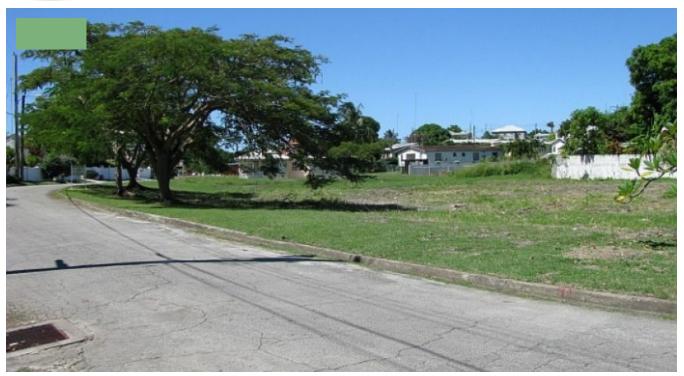

## DURANTS LOT 44A, DURANTS, CHRIST CHURCH, BARBADOS

Christ Church, Barbados

Durants Lot 44A is ideally located in the neighbourhood adjacent to The Barbados Golf Course and is surrounded by excellent homes in one of the fastest growing areas of Barbados.

This wonderful flat lot offers approximately 14,119 square feet of land perfect for building a family home or a rental income property with its close proximity to Oistins Bay Garden, Maxwell Beach, Grantley Adams International Airport and many other South Coast Amenities.

Lot 44A can also be purchased with Lot 44B to create an expansive double lot totaling more than 25,000 square feet in size.

Contact us today to schedule a viewing of one or both great lots of land.