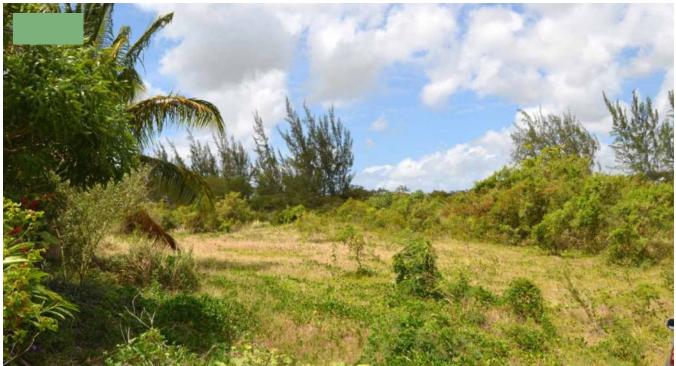

## CAMPAIGN CASTLE, LOT 1A, ST. GEORGE, BARBADOS

Saint George, Barbados

Lot 1A Campaign Tenantry is located at the heart of Barbados in the St. George valley. This breezy country lot offers over 12,000 square feet of land perfect for development and at \$12.00 per square foot is a fantastic investment.