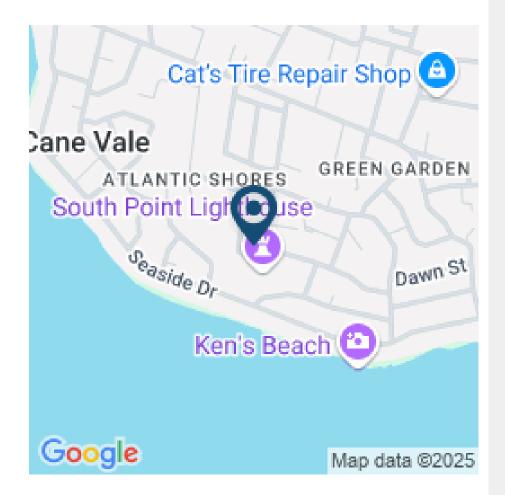

Ideally located within walking distance of the ocean and less than a KM away from Silver Sands Beach, Oistins Bay Garden and Miami Beach. Other amenities close to Bow Bells include The Barbados Golf Club, Grantley Adams International Airport, and Massy Supermarket to name a few.