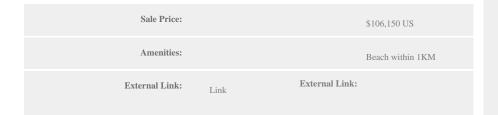

The current phase of the Development has 25 lots varying in size from approximately 9,235 - 11,885 sq. ft.

Prices are in US Dollars - UPDATED March 23rd, 2022

 $\label{localization} Lot \ \ 7-\ \ 9,235\ sq.\ ft.\ -\ \$106,150.00\ /\ https://realtorsluxuryestatesales.com/properties/bow-bells-estate-lot-7-...$ 