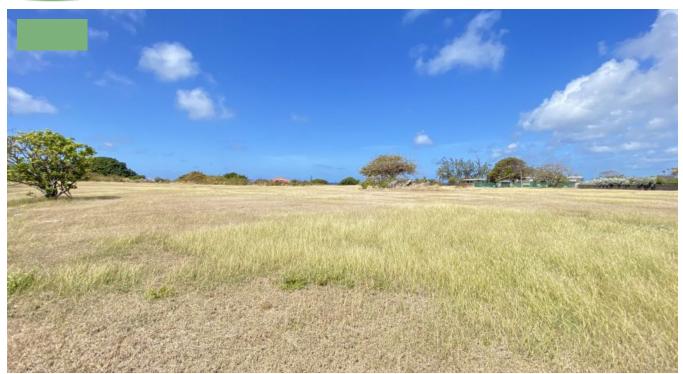

## BOW BELLS ESTATES, ATLANTIC SHORES, CHRIST CHURCH BARBADOS

Bow Bells Estates is an exclusive residential land development being offered for sale on the South Coast of Barbados in Christ Church just 300 yards from the Caribbean Sea. The development offers 25 lots of land for sale most of which have ocean views of The South Coast, complemented by inland views. The sunsets from Bow Bells are unforgettable.

The current phase of the Development has 25 lots varying in size from approximately 9,235 - 11,885 sq. ft.

Prices are in US Dollars - UPDATED March 23rd, 2022

 $\label{localization} Lot \ \ 7-\ \ 9,235\ sq.\ ft.\ -\ \$106,150.00\ /\ https://realtorsluxuryestatesales.com/properties/bow-bells-estate-lot-7-...$ 