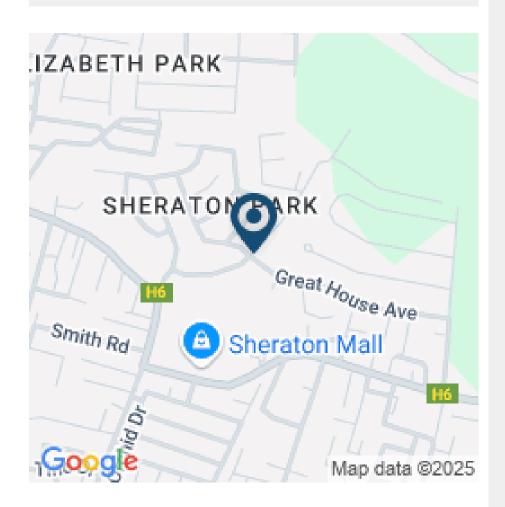

Adams Castle is ideally located next to Sheraton Mall and five minutes' drive from Accra Beach, Bridgetown, St. Lawrence Gap, and many other amenities. With state-of-the-art infrastructure, secure access and constant breezes from the East, Adams Castle Estate is the perfect place to call home. Lots sizes range from 6,600.00 to 24,400.00 square feet. Prices start at BBD \$140,000.00.