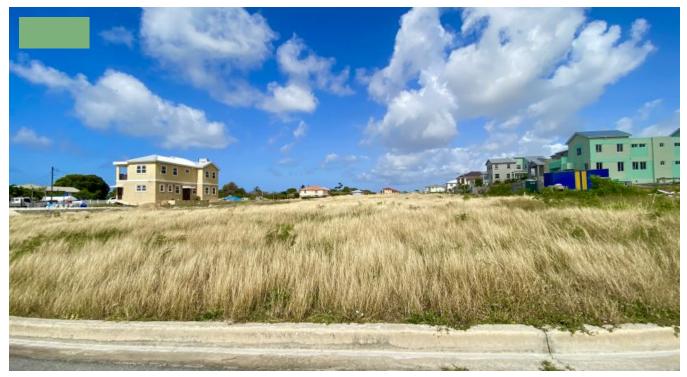

# ADAMS CASTLE ESTATE, LAND DEVELOPMENT, CHRIST CHURCH, BARBADOS

• Christ Church, Barbados

Adams Castle Estate is known as one of Barbados' premier residential communities. Set over 37 acres of gently sloping land with views across the South Coast. Adams Castle offers 103 individual lots for sale with private entrance and fully equipped services including light, natural gas, water, and internet services to each lot.

Adams Castle is ideally located next to Sheraton Mall and five minutes' drive from Accra Beach, Bridgetown, St. Lawrence Gap, and many other amenities. With state-of-the-art infrastructure, secure access and constant breezes from the East, Adams Castle Estate is the perfect place to call home. Lots sizes range from 6,600.00 to 24,400.00 square feet. Prices start at BBD \$140,000.00.