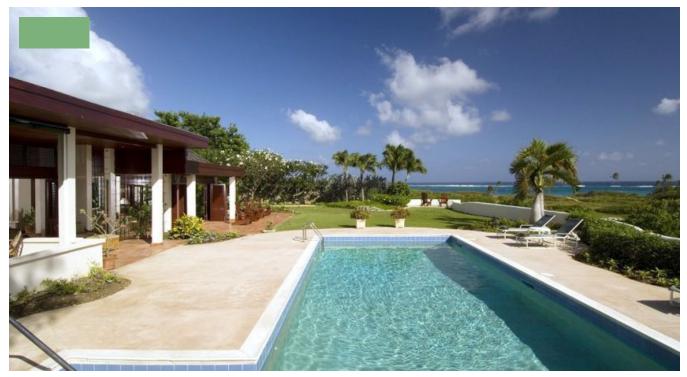

## **SEAVIEW**

• Christ Church, Barbados

Set in a quiet residential area this charming property, which is enclosed and very private, sits on approximately 37, 900 square feet of beautifully landscaped cliff top grounds with views over the Chancery Lane marshlands toward the sea. The accommodations comprise the open planned main building with attached apartment as well as a detached apartment building and a timber structure as outlined below. Main House: Living room, dining room, kitchen, patio, master bedroom with ensuite bathroom and office, bedroom 2 with ensuite bathroom. Attached apartment: Living area, patio, kitchen, bedroom and bathroom.Detached: Double garage, 1 bedroom, 1 bathroom apartment with kitchenette and patio.Timber building: Storeroom, laundry with staff bathroom, another guest bedroom with ensuite bathroom.