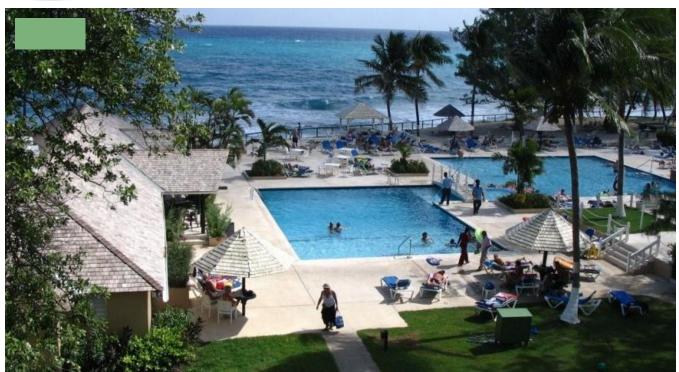

## SILVER SANDS RESORT, SILVER SANDS

Christ Church, Barbados

WONDERFUL BEACHFRONT INVESTMENT IN BARBADOS! With frontage of approximately 1,000 ft. on a pristine beach, this large, property is perfectly positioned to take advantage of water sport tourism with ideal conditions for windsurfing, kite surfing and other water based activities. The property is also ideal for other further development where a large oceanfront location is required. The hotel has been closed for over 10 years and is now in very poor condition. It was comprised of 42 en suite hotel rooms, 62 studios and 26 one bedroom suites. There were on-site shops, offices, a reception area, restaurant and dining room. There were also staff facilities as well as laundry and maintenance areas. There are many mature trees on the grounds which extend to just under 17 acres. There is generous parking spaces and the property is situated close to public transportation, Grantley Adams International Airport and the charming Oistins Town where there are fast food outlets, a fresh fish market, supermarkets and many other attractions.

This property is a wonderful beachfront investment opportunity and offers excellent potential for redevelopment and expansion. Must be seen to be appreciated.