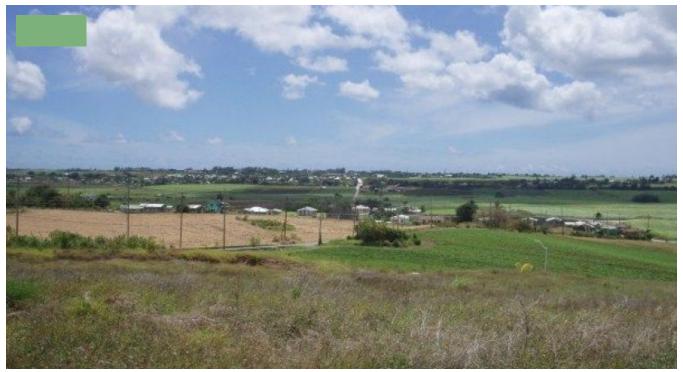

## BULKELEY HEIGHTS, BULKELEY PLANTATION

Saint George, Barbados

These lots are situated in a beautiful countryside setting with spectacular views over the lovely St. George Valley and fresh breezes to keep the area pleasantly cool. This new development consists of 31 residential lots upon which single residential dwellings of a good standard are to be built, thereby ensuring a beautiful countryside community. The lot sizes and prices are available on request but offer a range between approximately 10,000 sq.ft. and 13,000 sq.ft. and are priced at \$20 per sq.ft.