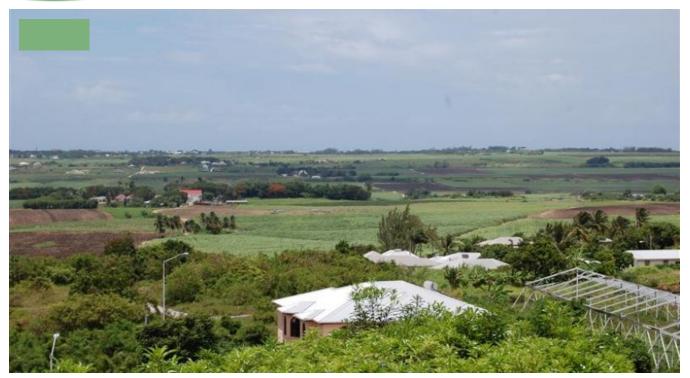

## LOT 35 ROLLING HILLS DEVELOPMENT

Saint George, Barbados

This is a beautiful parcel of land in the quiet residential subdivision of Rolling Hills situated in the gentle, sloping countryside of St. George. The vacant, sloping lot offers magnificent views over the countryside to the sea in the distance. Byde Mill is situated close to Egdecombe Plantation and Highway 4B and, with it's easy access to the South Coast and ABC Highway, is a short drive to beautiful beaches, excellent schools, shopping facilities, dining and entertainment establishments and all the many other amenities offered there. Additionally, this lot is just minutes away from the many amenities provided at Six Roads.