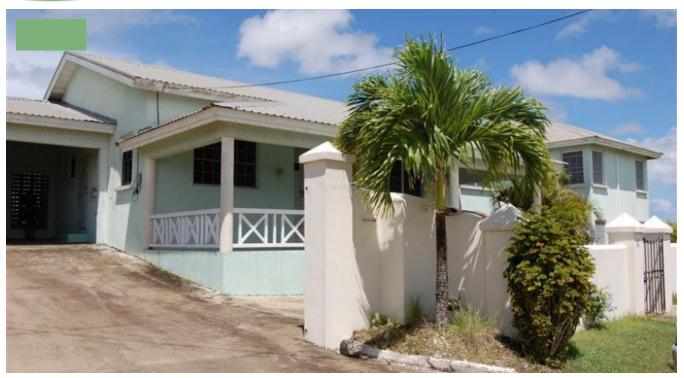

## 22 YORKSHIRE DEVELOPMENT

Christ Church, Barbados

Yorkshire is a lovely cool breezy area situated inland from the main ABC Highway and approximately 5 minutes drive from Six Roads Shopping facilities. The house is comprised of a main house of 4 bedrooms with 3 bathrooms with a 2 bedroom and 1 bathroom self contained apartment attached. The entire house is very spacious with high ceilings and an open plan design with mostly ceramic tiled floors. There are beautiful views across the open countryside which are enjoyed from the huge patio at the back of the property. This property could benefit from renovations.