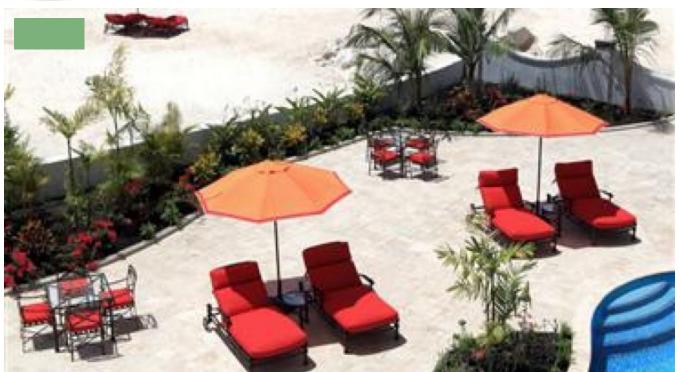

## 610 LPH10, OCEAN TWO RESORT RESIDENCES, DOVER, CHRIST CHURCH

Ocean Two is a 4 star, beachfront resort which opened in May 2011 and is located on Dover Beach. This 2 bedroom, 2 bathroom unit offers an open plan living/dining room, fully equipped kitchen complete with stainless steel refrigerator, dishwasher, convection oven and stop-top, washer and dryer, Queen sleeper sofa, an en-suite master bedroom with a King bed, as well as a balcony with partial ocean views, a second King bedroom with partial ocean views and a second bathroom with large shower and rainfall shower. The unit is also equipped with three flat screen TVs including cable and DVD facilities, AC in all areas as well as ceiling fans, an Ipod docking station and WIFI. This Resort is approximately 10 minutes drive from Grantley Adams International Airport, a 5 minute walk from the lively, St.Lawrence Gap which has a wide assortment of restaurants and nightlife, and a short drive to shopping facilities, other dining and entertainment establishments, commercial activity and many other amenities and attractions available on the South Coast.