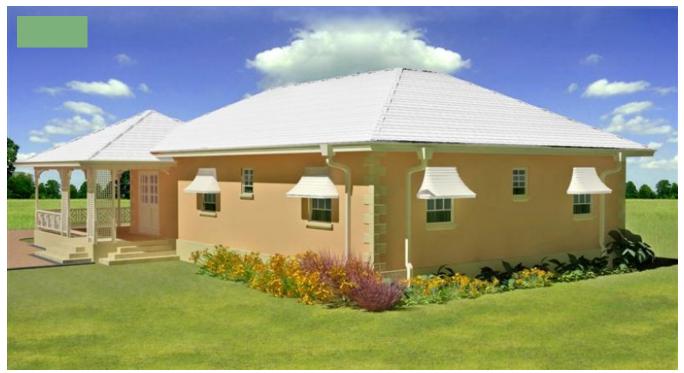

## ROSEDALE 98, VALLEY VIEW

Saint Thomas, Barbados

Valley View is a small residential development of 37 traditionally designed Plantation Style homes complete with window hoods, brick driveways, coral rendering and tiled roofs. Each home offers an open plan design with french doors, large patio, Italian-style kitchen with granite counter tops and separate laundry room. There are 3 bedrooms and 2 bathrooms; an en-suite master bedroom with the other bedrooms sharing an adjacent bathroom. Each property is beautifully finished with neutral porcelain tiles throughout, built in wardrobes, ceiling fans and tray ceilings completing the functional yet elegant style of each home. The community includes a gated entrance and landscaped communal area with playground. Valley View is set in a cool, quiet, elevated countryside area. Warrens commercial and shopping center is a short 10 minute drive away while beautiful beaches, as well as the South and West Coast are within 15 minutes drive.