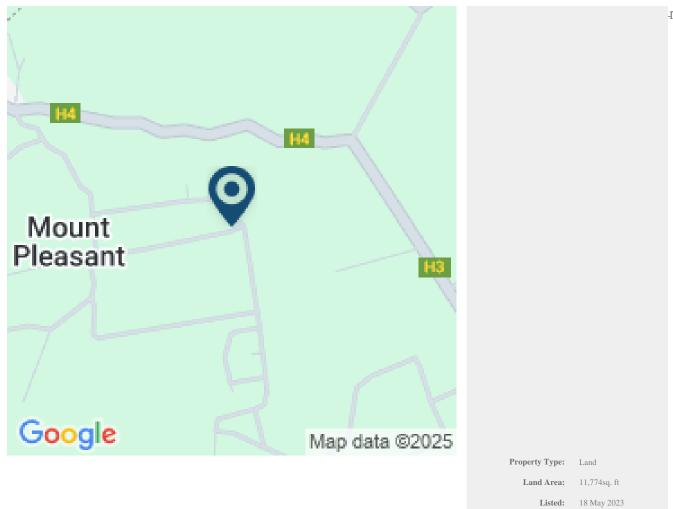

## LOT 87 MOUNT PLEASANT HEIGHTS (PHASE 3)

Large vacant lot in cool elevated location enjoying fantastic views of the sea and coastline. This lot is situated within 10 minutes drive of some of the most picturesque beaches on the Island including Bath Beach, Martins Bay, Sam Lord's Castle Beach and the fabulous Crane Beach. The property is within an approximately 15 minute drive of the shopping facilities, dining and entertainment establishments and commercial activity in the Six Roads area.