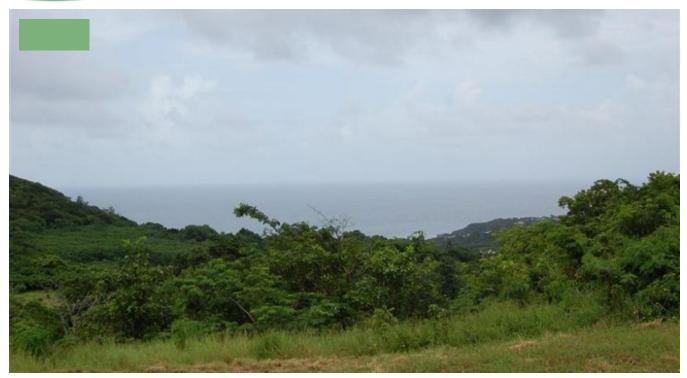

## LOT 89 MOUNT PLEASANT HEIGHTS

Large vacant lot in cool elevated location enjoying fantastic views of the sea and coastline. This lot is situated within 10 minutes drive of some of the most picturesque beaches on the Island including Bath Beach, Martins Bay, Sam Lord's Castle Beach and the fabulous Crane Beach. The property is within an approximately 15 minute drive of the shopping facilities, dining and entertainment establishments and commercial activity in the Six Roads area.