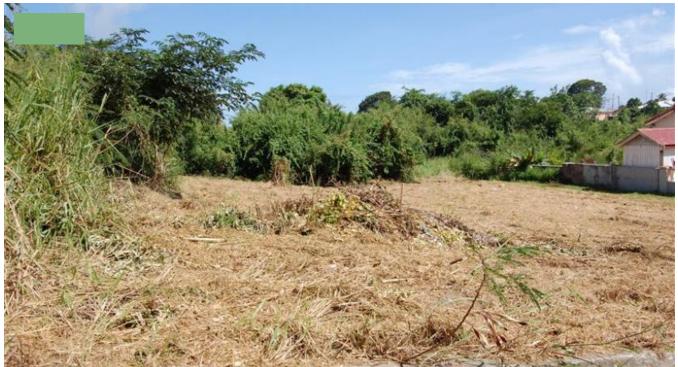

## LOT B38 GRAEME HALL PARK

**9** Christ Church, Barbados

Vacant land located in very desirable residential development and within a few minutes drive of fabulous beaches, shopping facilities, dining and entertainment establishments, commercial activity and many other amenities and attractions. This lot is suitable to be development for a private residence or small apartment block.