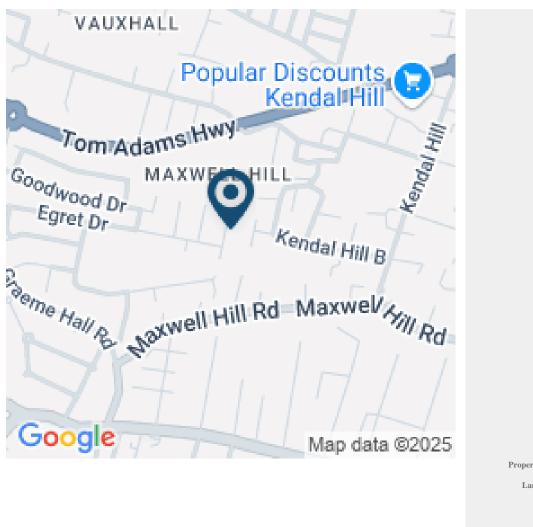

## LOT B38 GRAEME HALL PARK

**9** Christ Church, Barbados

Vacant land located in very desirable residential development and within a few minutes drive of fabulous beaches, shopping facilities, dining and entertainment establishments, commercial activity and many other amenities and attractions. This lot is suitable to be development for a private residence or small apartment block.