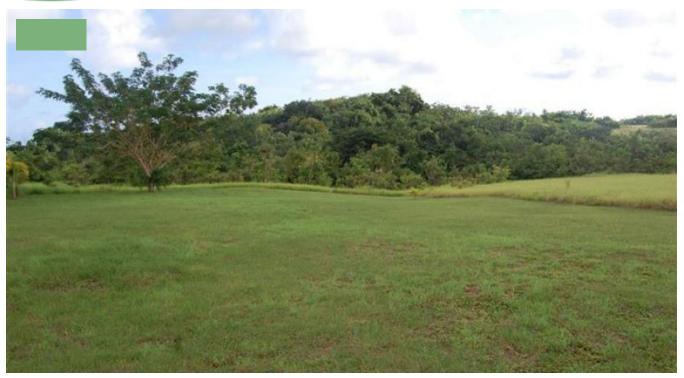

## LOT 109 MOUNT PLEASANT GARDENS

Saint Philip, Barbados

Vacant rectangular shaped lot in a cool and quiet elevated development within 15 minutes drive of shopping facilities and other amenities in Six Roads. There are also several picturesque beaches within 10-15 minutes drive along the East Coast of the island.