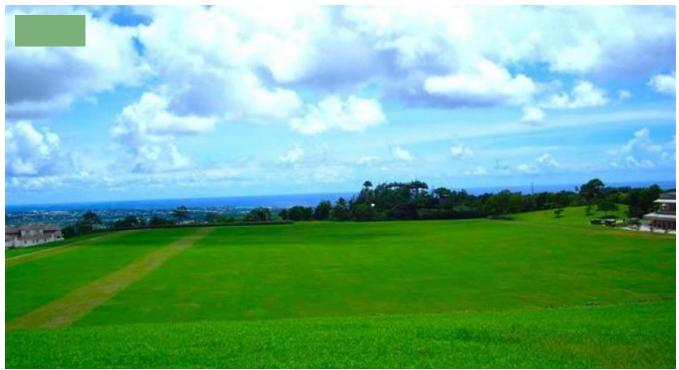

## LOT 22, LION CASTLE ESTATE

Saint Thomas, Barbados

Large vacant elevated lot in the highly desirable Lion Castle Estate enjoying fabulous views over the polo field and of the countryside and sea. Lion Castle estate offers underground services and other utilities and is also within 10-15 minutes drive of the rapidly developing Warrens area at the famed 'West Coast' of the island. Approved architectural plans are available to the purchaser of this lovely lot.