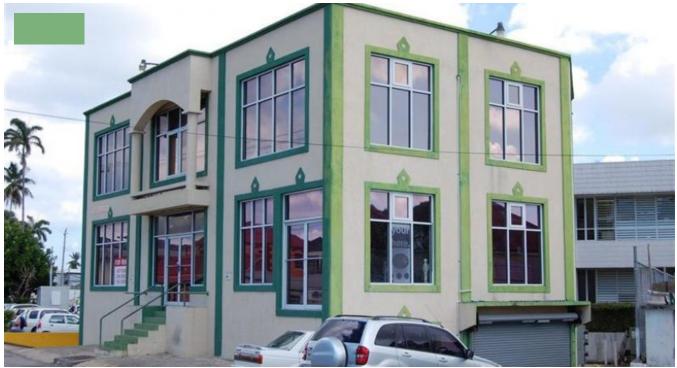

## SATHYA COURT, CHEAPSIDE, BRIDGETOWN

Saint Michael, Barbados

This 3 storey commercial building offers approximately 5,000 sq.ft of total floor area (2,500 sq.ft on each floor) suitable for commercial/retail type purposes in a busy location near the bus terminal and General Post Office .The building is already laid out with offices, lunchroom and washroom facilities and storage areas. Features include security grills installed on the lower level and floors are furnished with ceramic tiles and air-conditioners in several areas. The area benefits from good vehicular as well as pedestrian traffic.