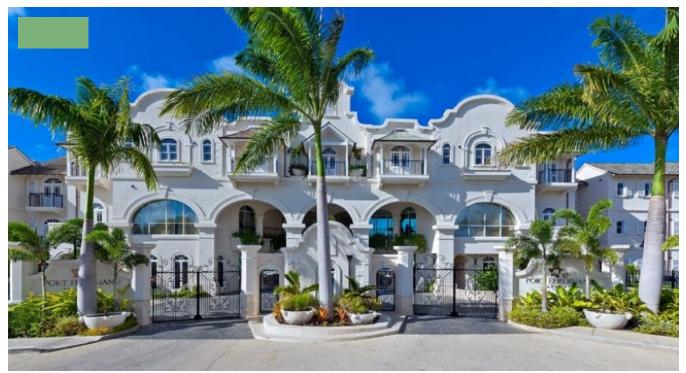

## PORT FERDINAND MARINA AND LUXURY RESIDENCES, SIX MENS

Saint Peter, Barbados

Port Ferdinand's 82 homes are designed to maximize the owner's experience. Designed by architects Michael Gomes and Associates, every residence is ideally positioned above a slip to allow for increased privacy and security, as well as capture expansive views across the marina. Homes are being constructed in three phases. The two and three bedroom homes allow you to choose from 2,500 to 4,322 sq. ft. of open plan modern living space with the finest finishes and details available on the island. The homes also offer two oversized en suite bedrooms with expansive marina views; spacious balcony with views across the marina; additional external owner's storage space on each floor and dock level boat storage with 12 foot height ceilings. Additionally, with simplicity being the key to sophistication, homes are delivered fully furnished with your choice of two exquisite styles created by some of Barbados' top designers. The "Artfully Contemporary" residence features light oak joinery, modern kitchens and limestone flooring. The "Bold Classic" finish is born from traditional taste with beautiful marble stone floors, state-of-the-art kitchens and timeless styling such as dark wood joinery. Sample specifications include, hand crafted coral rendered walls; solid oak doors and closets; living rooms open up to the outdoors with effortless large glass sliding doors; 18"x18" marble floor tiles; concealed air conditioning; granite kitchen counters and GE profile stainless steel appliances; floor to ceiling marble tiles in bathrooms; Kohler and Hansgrow Fixtures; and Robern Medicine Cabinets with electrical outlets in bathrooms.