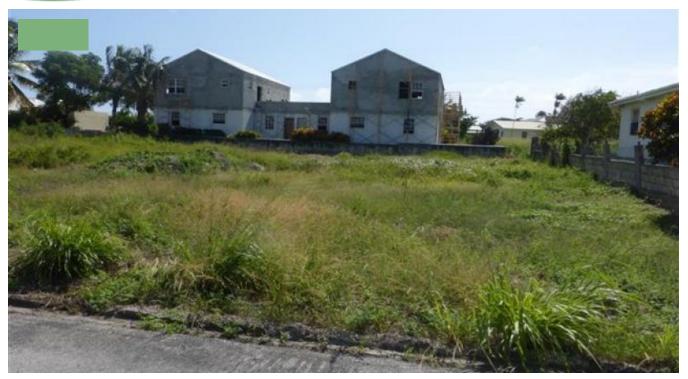

## LOT 65 PARK ROAD, CHANCERY LANE

Christ Church, Barbados

Vacant flat rectangular shaped lot in the well developed Chancery Lane neighbourhood, just minutes from a couple lovely beaches, shopping at Oistins and other amenities. This lot is suitable for a private residence or small apartment block.