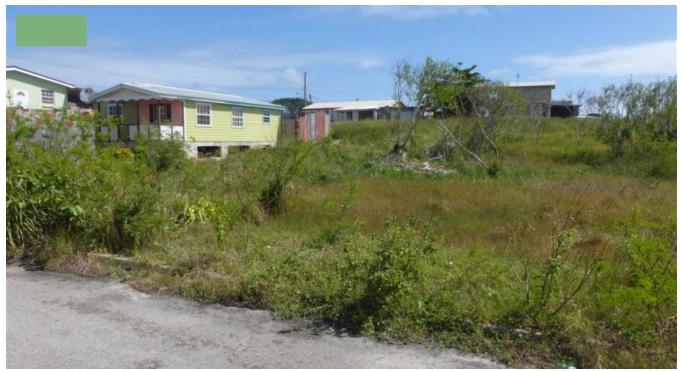

LOT 2 CONAREE DEVELOPMENT, FOUL BAY

Saint Philip, Barbados

Flat rectangular shaped lot in quiet development and within 5 minutes drive of the beautiful 'Foul Bay Beach' and 'Crane Beach'. Shopping facilities at Six Roads are also within 5 minutes drive.