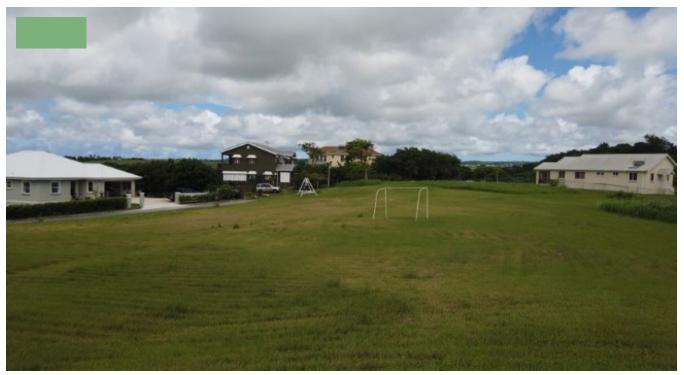

## LOT 23, MONCRIEFFE RIDGE, ST. PHILIP

This large elevated rectangular shaped lot is situated within the quiet countryside development of Moncrieffe Ridge with its lovely views and breezes. The lot is surrounded by attractive homes and the peaceful and beautiful setting and its environs offer the perfect location for a nice family home. This site offers easy access to shopping facilities at Six Roads and is also within 10 minutes drive of the wonderful beaches along the picturesque South East and East Coast of the island. There are also underground services in this development.