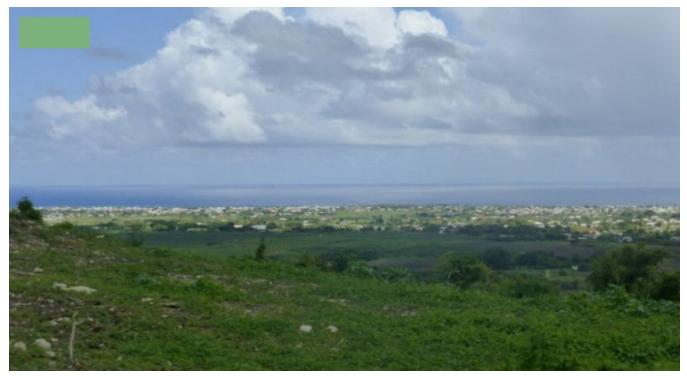

## LOT 143 MOUNT PLEASANT GARDENS

Saint Philip, Barbados

Large vacant lot in cool elevated cliff front location and offering fantastic views of the countryside, coastline and sea. This land enjoys a wonderful location within the quiet and peaceful Mount Pleasant Gardens and is also within 10 minutes drive of fabulous beaches and also shopping facilities at Six Roads.