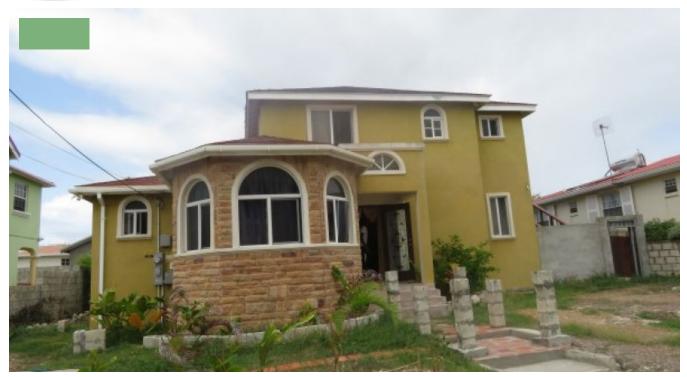

## NO. 26 ATLANTIC PARK

Saint Philip, Barbados

Two story 4 bedroom 2.5 bathroom family home situated in the established neighbourhood of Atlantic Park, St. Philip. This house offers a spacious kitchen with ample cupboard space leading into dining area. A small covered patio is located off the dining area and the adjacent living room. The master bedrooom has a modern ensuite bathroom with a separate tub, glass enclosed shower cubical and double vanity with vessel sinks. There is an additional bedroom on this level together with a powder room, store room and laundry room. A wooden stairway leads to two additonal bedrooms, bathroom and an open plan living area including kitchen. Photovoltaic system is installed, The property is less than 5 minutes drive away from the renowned Crane Beach and the fabulous 'Sam Lords Castle' Beach. Shopping is available within less 10 minutes from the busy and expanding Six Roads area.