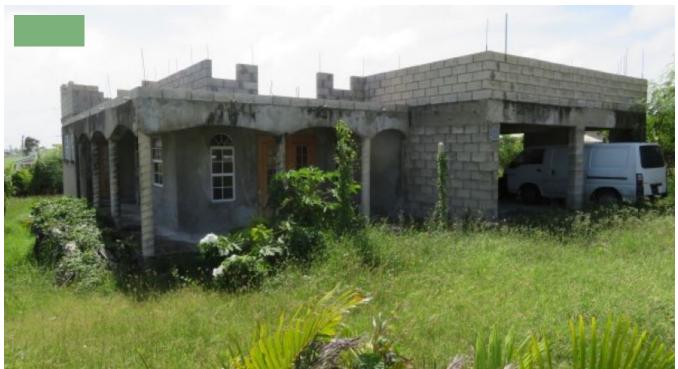

## 189 PALM SPRING DEVELOPMENT, STAGE 3, FORTESQUE

Saint Philip, Barbados

Spacious, unfinished 3 bedoom 2 bathroom house situated in the established neighbourhood of Fortesque, St. Philip. This property is situated in a quiet and breezy area close to the sea and has the potential to be a lovely two storey house with sea views once completed. This property is located within a 15 minutes drive, approximately, from banks, supermarkets and other commercial businesses in the Six Roads area.