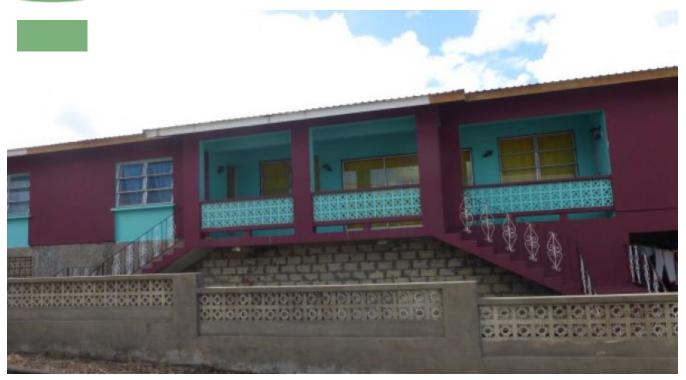

## 166A REGENCY PARK

• Christ Church, Barbados

Two storey 5 bedroom 2 bathroom home in well established and centrally located neighbourhood of Regency Park, Christ Church. The upper level offers a patio overlooking the front garden, combined living and dining area leading onto a small patio at the back, spacious bedrooms with the master bedroom having an en-suite bathroom and the other two bedrooms share a bathroom and a large kitchen. The lower level comprises of a laundry room and several unfinished rooms. This property has excellent potential to be a lovely family home or easily converted into two apartments. Regency Park is located less than 5 minutes drive to the many attractions and amenities of the South Coast.