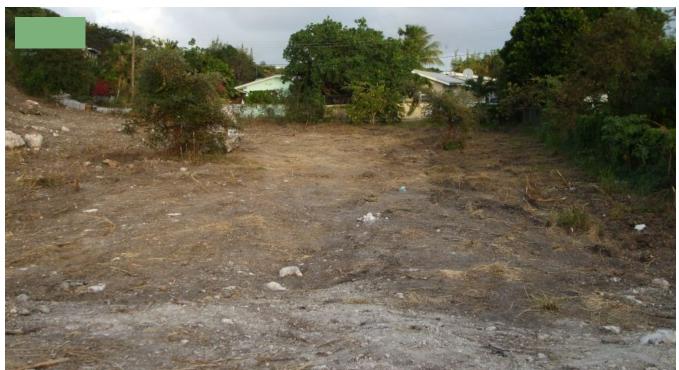

## LOT 2A DAYRELLS ROAD

Large vacant site in highly desirable neighborhood just a few minutes drive of fabulous beaches, shopping facilities, restaurants and other attractions. This site offers approximately 47, 787 sq.ft of land and is suitable for a private residence or for multi units (subject to planning permission). This land is situated at the end of a quiet road just off of Dayrells Road, Christ Church