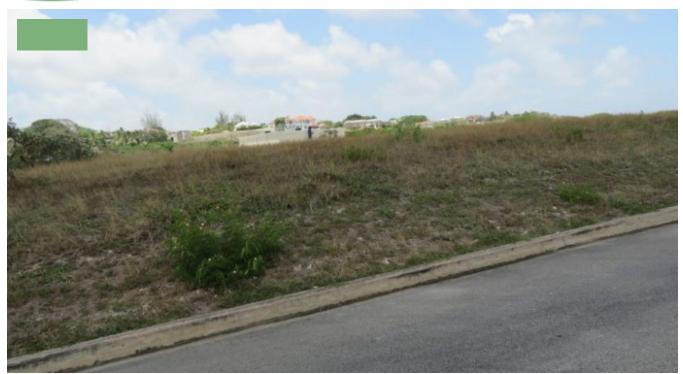

## LOT 9, DAYRELLS

Large vacant lot of land situated in the centrally located Lears Commercial Park, close to both the busy Warrrens and Wildey commercial areas and within easy access to the ABC Highway. This lot is ideally suited for light industrial, warehousing or retail purposes. This development provides underground utility services and roads.