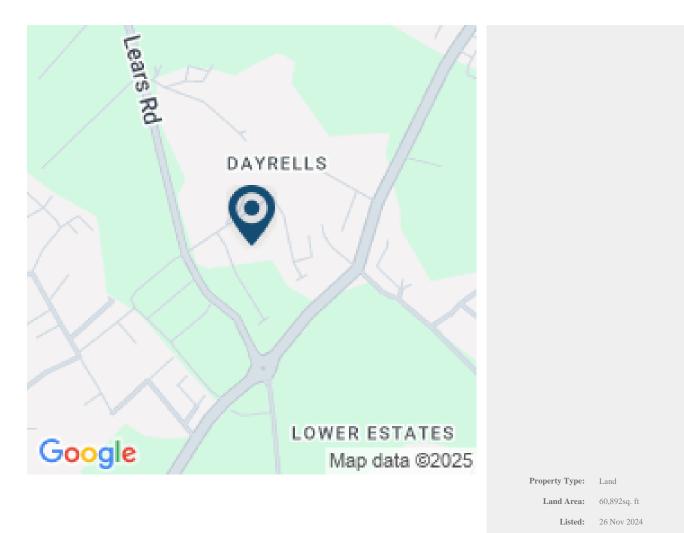

## LOT 9, DAYRELLS

Large vacant lot of land situated in the centrally located Lears Commercial Park, close to both the busy Warrrens and Wildey commercial areas and within easy access to the ABC Highway. This lot is ideally suited for light industrial, warehousing or retail purposes. This development provides underground utility services and roads.

## More Information

| Sale Price:         | \$750,000 US |
|---------------------|--------------|
| Property Reference: | 2100484      |
| External Linki      | Link         |

 $\textbf{Source URL:} \ \ \text{https://www.barbadospropertysearch.com/for-sale/lot-9-dayrells}$