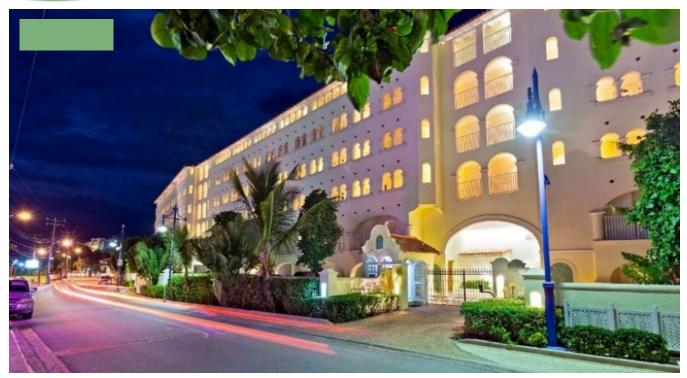

## 305 SAPPHIRE BEACH, DOVER CHRIST CHURCH

• Christ Church, Barbados

An elegantly furnished and air-conditioned 3 bedroom, 3 bathroom condominium located directly on the beach and part of the 54 unit complex, Sapphire Beach. This 3rd floor unit offers open plan living areas leading onto the spacious covered patio over looking the two communal swimming pools and the fabulous Dover Beach beyond. Fully equipped kitchen with granite counter tops with breakfast bar and generous storage. The Master bedroom has sliding doors opening directly onto the patio, ensuite bathroom and walkin closet. The other two bedrooms have built in wardrobes and one has a full ensuite bathroom. The complex offers allocated parking. a gym and 24 hour security. Sapphire Beach is within walking distance to the many bars, restaurants and night life in St. Lawrence Gap and less than 5 minute drive to the many attractions and amenities on the South Coast of the Island. Tenants pays the utilities.