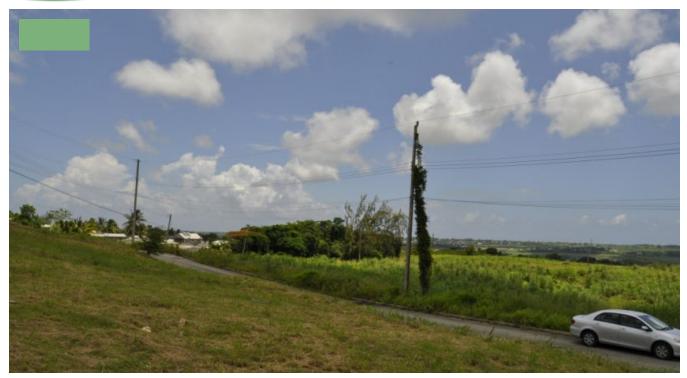

## MONTVIEW TERRACE

This half acre ridge lot is located in the central region of Jordans, in a desirable neighbourhood. The land is elevated and has the most magnificent panoramic view of the South of the island from the Deep Water Harbour in Bridgetown to the Christ Church Light House. The land is lush and rich and ideal for anyone who loves to take care of their garden.