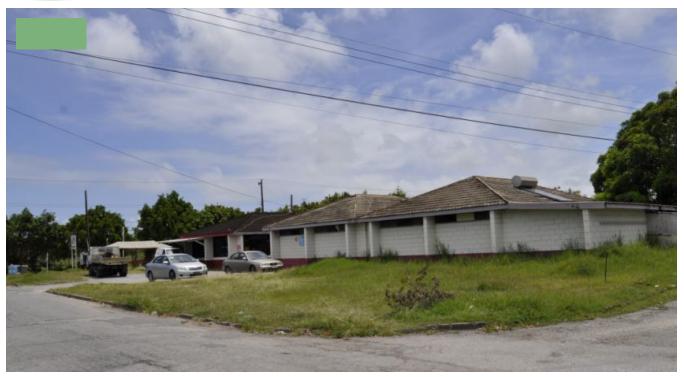

## MAYCOCKS BAY TERRACE, ST. LUCY

This commercial property has so much potential. Previously used as a bakery, this corner lot property has the requirements for any type of manufacturing, wholesale and/or retail business. There is frontage for a showroom/store, a section for offices including an enclosed manager's office, his and hers bathrooms, lunch room, manufacturing space, and separate deliveries at the back. There is also enough space for customer and staff parking.

Truly a diamond in the rough.

Net Land Area: 14,777 sq. ft.

Request Price