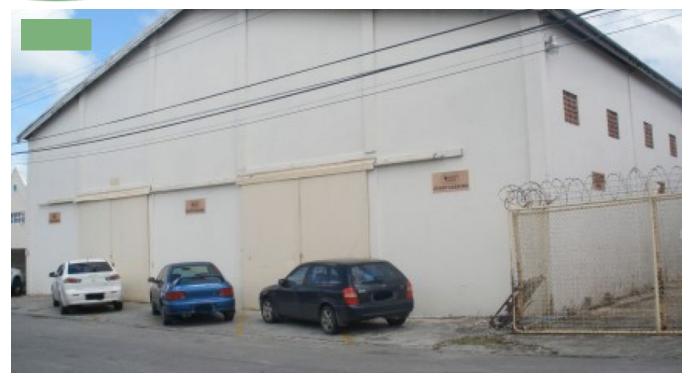

## WEBSTERS INDUSTRIAL PARK

This large commercial warehouse/office property is offered for sale and located in Barbados central and well known Webster Industrial Park in the Wildey area . It comprises of two, separate lots with office/warehouse buildings on each of them. Lot 14 comprises 20,190 sq.ft. of land with a 16,138 sq.ft. building which houses office and retail spaces on the upper floor and retail and warehouse spaces on the ground floor. There is also a mezzanine area and a small lunchroom to rear of building. Lot 16 comprises 20,030 sq.ft. of land with 10,000 sq.ft. of warehouse space which also features a mezzanine storage area. The two buildings are currently connected by a covered roof which spans the two buildings and can be easily separated. E&OE