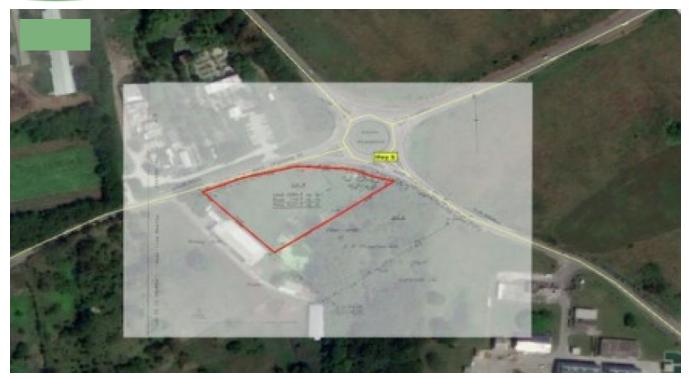

## **SEARLES**

Prime commercial lot for sale on the south-west corner of Searles Roundabout/ Highway 6, Barbados with current heavy traffic flows to/from St. Philip and between ABC and the Ridge, St. George etc. This 1.3-acre lot comes with TCPO approved plans for the construction of a warehouse and office building and is in an area where traffic is increasing steadily. . Competitively priced - great commercial opportunity. E&OE