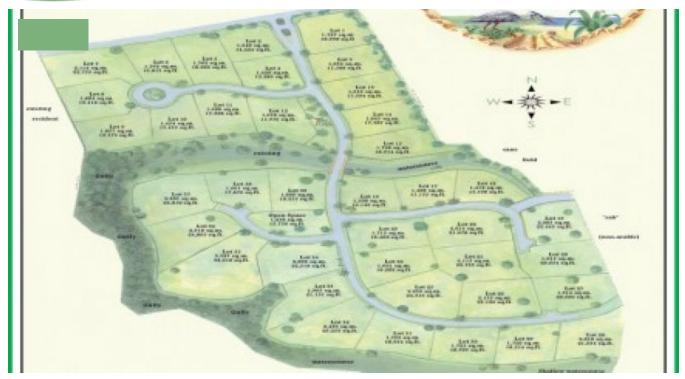

## HERON MILL ESTATE LOT 35

Located in a prime area on a ridge above Mullins Bay in the Parish of St. Peter, this stunning new residential land development enjoys rich tropical views & tranquility on the Platinum Coast of Barbados. There are 13 lots available ranging in size from 14,413 sq.ft '38,886 sq.ft, all with fantastic building potential. The development is complemented by open green landscaped areas and a natural water course. The surrounding areas consist of Sugar Cane fields and one luxury estate home which is situated on the Western side of the development. E&OE