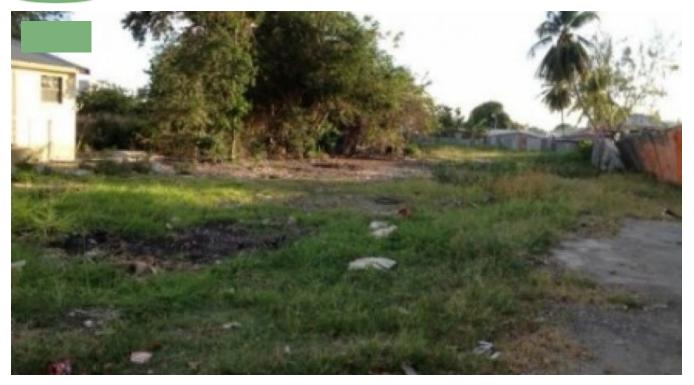

## SCHOOL GAP

The lot is rectangular in shape and the existing use of the property is residential. The area is located to the west of Highway 1 at its Bridge Gap & Deacons Road junction and is primarily residential in character. There is considerable commercial activity along highway 1 and the Spring Garden Highway is located to the west of the area. Within the last-fifteen years, there has been a steady transformation from primarily residential to a mixed residential/commercial use. The area is properly serviced by public transportation and all utilities are installed.E&OE