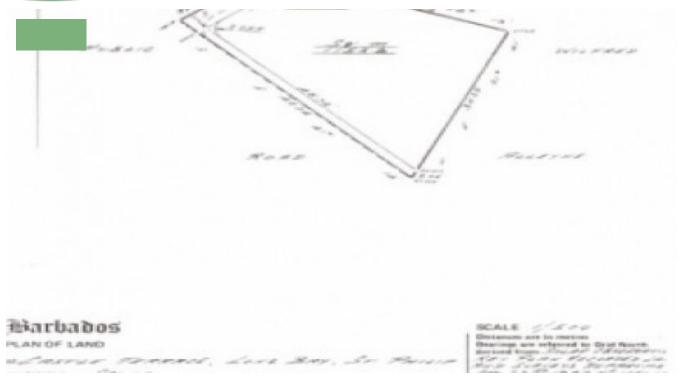

## CASTLE TERRACE

Saint Philip, Barbados

The area is residential in character and is located in close proximity to Six Roads. The housing stock within the area is residential development with structures of concrete block wall with buildings of one and two storeys. There has been considerable residential development in St. Philip within the last twenty-five years and this has seen new developments at Atlantic Park, Crane, Windward, Sandford and Congo Road among other areas. There are shopping and a secondary school at Six Roads, several churches within a one mile radius and a primary school .5 mile to the east. Public transportation is readily available and all utilities are installed.E&OE

## More Information

| Sale Price:         | \$150,000 US |
|---------------------|--------------|
| Property Reference: | 618          |
| External Link:      | Link         |

Property Type: Land

**Land Area:** 12,408sq. ft **Listed:** 25 Mar 2021