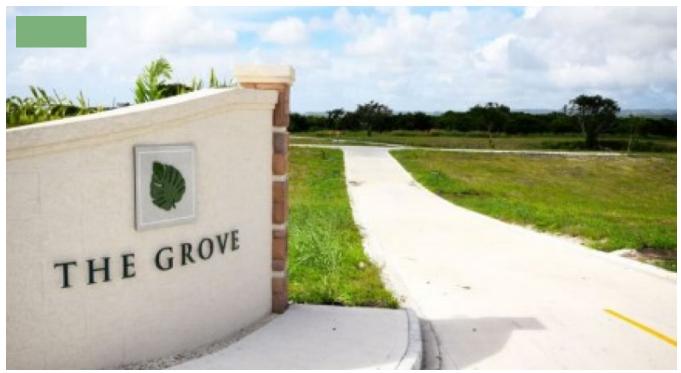

## THE GROVE

**Q** Christ Church, Barbados

The Grove is a new land development located in St. Davids, Christ Church, consisting 158 lots ranging in size from approx. 4,600 sq. ft. to 12, 900 sq. ft. This development is conveniently located in a Christ Church suburb and has been cleverly designed to facilitate recreational areas. With close proximity to Sheraton Mall and other south coast amenities, The Grove is a desirable investment opportunity. Lots are available now starting at BDS\$90,000.E&OE