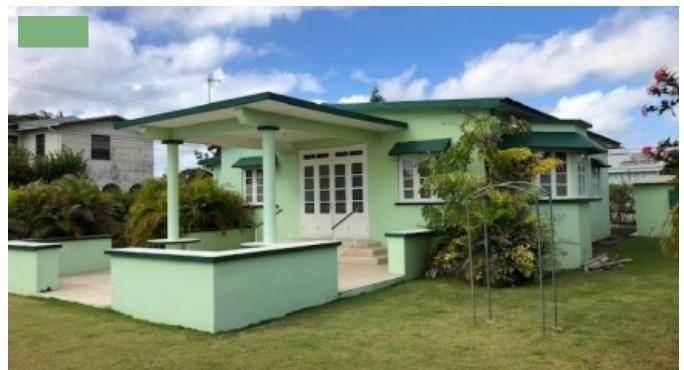

## SUNSET DRIVE

This property is located in the historic Pine Gardens development and is a single storey building constructed of concrete with well landscaped and fully enclosed grounds. It sits on a corner lot and contains 3 bedrooms, 1.5 bathrooms, study, living room and dining room with hardwood floors, kitchen, laundry and patio as well as a standalone garage with storage and a half bathroom. With its central location it provides the perfect foundation to update and realize its potential. E&OE