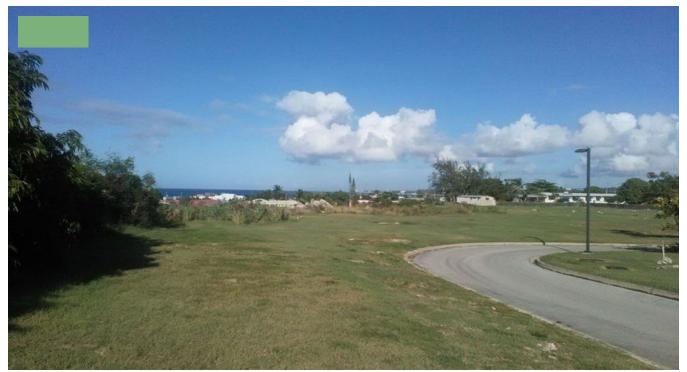

## BOW BELLS ESTATES, ENTERPRISE, ATLANTIC SHORES

Christ Church, Barbados

Bow Bells Estates is an exclusive development, located on a ridge adjacent to The South Coast Lighthouse and above Atlantic Shores in Christ Church, some 300 yards from the Caribbean Sea, with ocean views of The South Coast, complemented by inland views. The sunsets are to die for. To the East is the awesome Silver Sands Beach and to the West is the renowned Miami/Oistins beach, both within 1 mile of the properties. All services will be run underground there will be covenants in place to ensure the properties and grounds will be in keeping with the standards on would expect in an exclusive development. The current phase of the Development caters for 25 properties, with lot sizes varying in size from approximately 9,000 - 12,000 sq. ft.Lot 10 - 11,380 sq. ft. - \$136,600.00