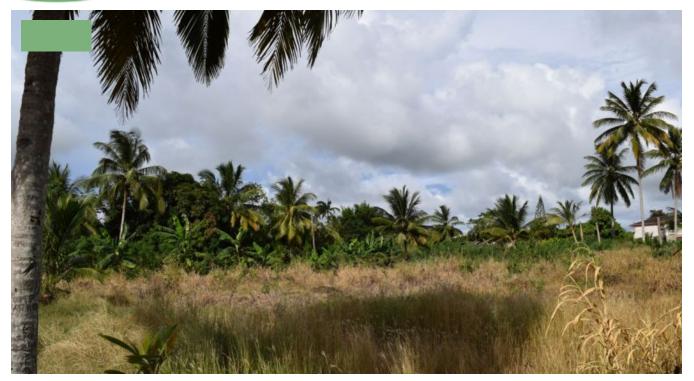

## MONCRIEFFE RIDGE LOT 11

This ridge front lot 17,586 sq. ft. offers excellent elevations within the neighbourhood, this lot boasts panoramic views across the countryside and out to the ocean. Located a short distance from the Crane Beach Hotel, its elevation ensures a constant breeze throughout the year.