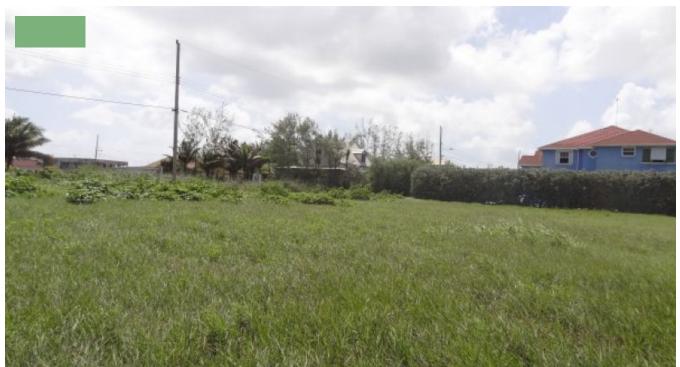

## INCH MARLOW, WIMBRILL LOTS A & B

**Q** Christ Church, Barbados

Lovely flat vacant parcels of land located in Plover Court, Inch Marlow. Lot B situated near the end of a cul-de-sac is this large lot offering views of Long Beach and the crystal blue sea beyond. Located close to the Grantley Adams Airport and the charming fishing village of Oistins where many amenities are found. This location is popular for its great Windsurfing, Kite Boarding, Surfing, Paddling and many other water sport activities. A fantastic opportunity to own a piece land 2 minutes walk to the beach on the South coast of Barbados.