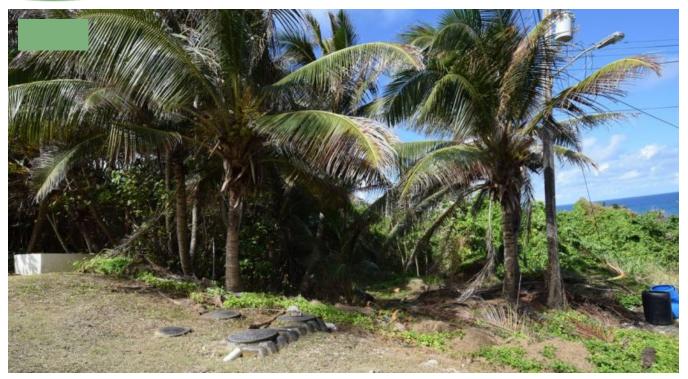

## POWELL SPRING LOT 3, BATHSHEBA

Saint Joseph, Barbados

Lot 3 Powell Spring is approx. 17,571 sq. ft. of sloping and elevated land. The land is in Bathsheba on the east coast of the island. The properties in the residential area are mainly short and long term rentals for visitors. The land is in a prime location for touristic development of a guesthouse, condos or cottages for holiday rentals because of the proximity to the beach.