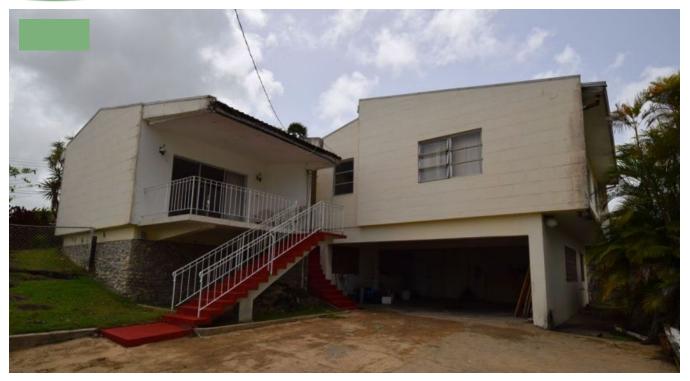

## **REGENCY PARK 169**

• Christ Church, Barbados

Regency Park 169 is a 3 bedroom, 2 bathroom fixer upper home located in the established neighbourhood of Regency Park in Christ Church, Barbados sitting on 6,274 sq. ft. of land. A 10 minute drive to the south coast beaches and all amenities, supermarkets, banks, shopping and restaurants.

The home is two storeys with the living room, dining room, kitchen, 3 bedrooms and small office/study on the top floor, along with two patios. Downstairs is a 2 car covered garage and two storage rooms. The master bedroom is very spacious and breezy with ensuite bathroom while the other 2 bedrooms share a bathroom.