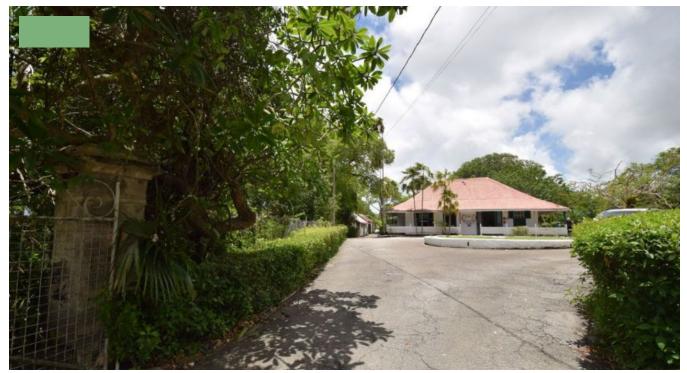

## WELCHES LOT 15A HOUSE & LAND

Saint Michael, Barbados

Large traditional single storey Barbadian house on large mature lot of approximately 70,555 sq.ft of land. This property is currently used as a nursery school, however, offers excellent potential for redevelopment into professional offices or other similar usage. It is situated just a few minutes drive from Bridgetown and offers easy access to the Queen Elizabeth Hospital, schools and other commercial activity.