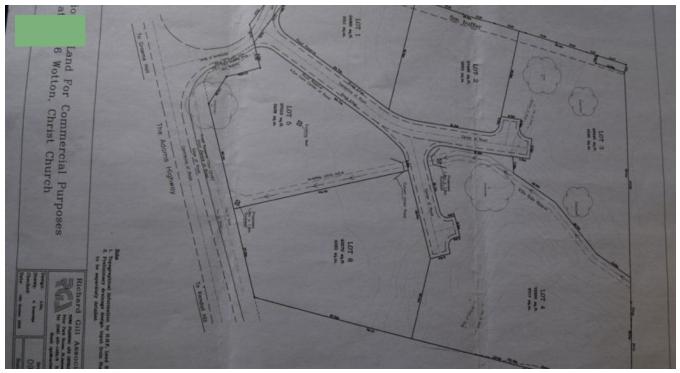

## WOTTON LAND

**Q** Christ Church, Barbados

The Wotton land is 6.2 acres and is located just off the ABC highway and near to Sheraton Mall and the Globe Drive-In, this is one of the few large lots of prime commercial land currently available in the area. This commercial site consists of a total of 6.2 acres of land directly fronting the ABC Highway . Planning permission exists for offices. Located in a densely populated area, the site has excellent visibility and is quite central, yet avoids the traffic congestion of both Bridgetown and Warrens.